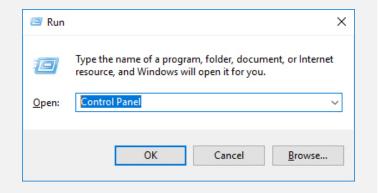

# Stellar Repair for OLM

## Steps to Uninstall

#### Step 1

Go to Control Panel



#### Step 2

Choose Add or Remove Option



### Step 3

Remove/ Uninstall Stellar Product

| Control Provinces<br>War analysis of the second<br>War and the second second<br>of the second second second second<br>index as you was been the<br>advantage | Uninstall or change a program<br>To animal a program, select infrom the lat and then old timined, Dange, or Repuil. |                                                                |                                                                                                                                                      |                                                                                                |                  |  |
|--------------------------------------------------------------------------------------------