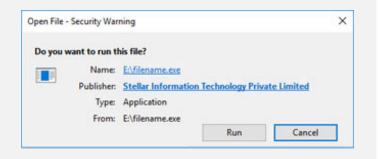

|                     |   |  |   |
|                                  |  |                         |                     |   |  |   |
|                                  |  |                         |                     |   |  |   |
|                                  |  |                         |                     |   |  |   |
|                                  |  |                         |                     |   |  |   |
|                                  |  |                         |                     |   |  |   |
|                                  |  |                         |                     |   |  |   |
|                                  |  |                         |                     |   |  |   |

#### Step 3

When Security Warning Dialog Box Appears, Click Run



#### **System Requirements:**

Processor: Intel compatible (x86, x64) Operating Systems: Windows 11, 10, 8.1, 8 & 7 (Service Pack 1)