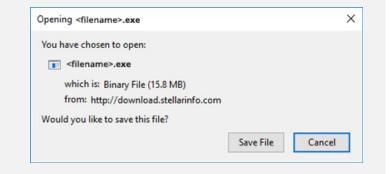

# Stellar Data Recovery Premium

## Steps to Install

### Step 1

When Opening Dialog Box Appears Click Save File



#### Step 2

When Downloads Windows Appears Double-Click the File

| 🕹 Library                        |  |                         |                     | - |  | × |
|----------------------------------|--|-------------------------|---------------------|---|--|---|
| ← → 🔄 Qrganize - Clear Downloads |  |                         | ,O Search Downloads |   |  |   |
| () History                       |  |                         |                     |   |  |   |
| Downloads                        |  | <florame>.exe</florame> |                     |   |  |   |
| 📎 Tags                           |  | 15.8 MB — stellarin     | fo.com — 11:38 AM   |   |  |   |
| All Bookmarks                    |  |                         |                     |   |  |   |
|                                  |