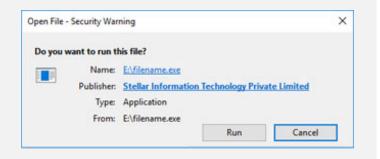

|                     |   |  |   |
|                                  |  |                         |                     |   |  |   |
|                                  |  |                         |                     |   |  |   |
|                                  |  |                         |                     |   |  |   |
|                                  |  |                         |                     |   |  |   |
|                                  |  |                         |                     |   |  |   |
|                                  |  |                         |                     |   |  |   |
|                                  |  |                         |                     |   |  |   |

#### Step 3

When Security Warning Dialog Box Appears, Click Run



#### **System Requirements:**

Processor: Intel-kompatibel (x86, x64) Operating Systems: Windows 11, 10, 8.1, 8 & 7 (Service Pack 1)