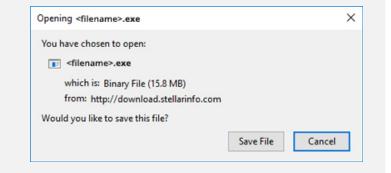

# Stellar Data Recovery Premium

## Steps to Install

### Step 1

When Opening Dialog Box Appears Click Save File



#### Step 2

When Downloads Windows Appears Double-Click the File

| 🕹 Library                        |  |                         |                     | - |  | × |
|----------------------------------|--|-------------------------|---------------------|---|--|---|
| ← → 🔄 Qrganize - Clear Downloads |  |                         | ,O Search Downloads |   |  |   |
| () History                       |  |                         |                     |   |  |   |
| Downloads                        |  | <florame>.exe</florame> |                     |   |  |   |
| 📎 Tags                           |  | 15.8 MB — stellarin     | fo.com — 11:38 AM   |   |  |   |
| All Bookmarks                    |  |                         |                     |   |  |   |
|                                  |