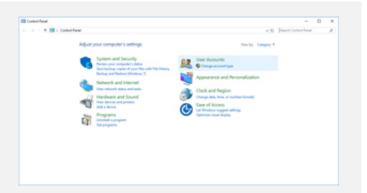

## Stellar Windows Data Recovery- Professional

## Steps to Uninstall



## Step 2

Choose Add or Remove Option



## Step 3

Remove/ Uninstall Stellar Product

| Control Fand Home<br>New Installed -golden | Uninstall or change a program<br>To uninstal program, when tribus the lateration club timental, Dange or Repair.          |                   |               |         |               |  |
|--------------------------------------------|---------------------------------------------------------------------------------------------------------------------------|-------------------|---------------|---------|---------------|--|
| Lan Hindow hatava at at                    | franke v boost                                                                                                            |                   |               |         |               |  |
| tead a program from the<br>advect