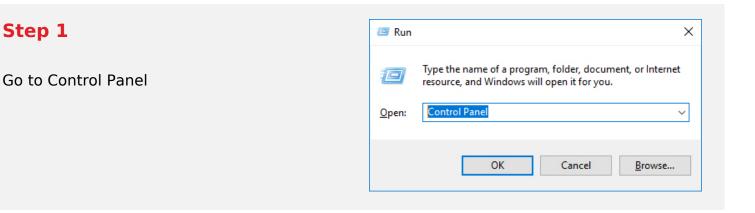

## Stellar Windows Data Recovery- Professional

## Steps to Uninstall



## Step 2

Choose Add or Remove Option



## Step 3

Remove/ Uninstall Stellar Product

| Control Fand Home<br>New Installed -golden | Uninstall or change a program<br>To uninstal program, when tribus the lateration club timental, Dange or Repair.          |                   |               |         |               |  |
|--------------------------------------------|---------------------------------------------------------------------------------------------------------------------------|-------------------|---------------|---------|---------------|--|
| Lan Hindow hatava at at                    | franke v boost                                                                                                            |                   |               |         |               |  |
|